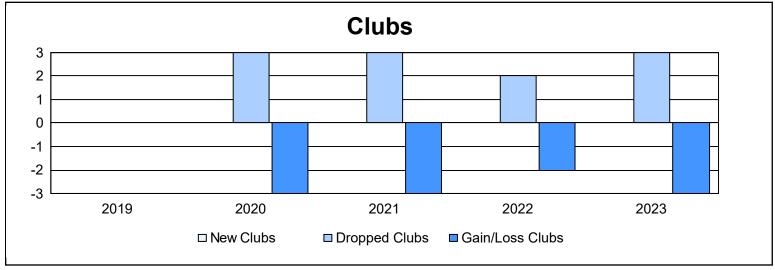

District 31 I As of June 2023 Cumulative

| Year      | New<br>Clubs | Dropped<br>Clubs | Gain/<br>Loss<br>Clubs | New<br>Members | Charter<br>Members | Reinstate<br>Members | Transfer<br>Members | Total<br>Member<br>Added | Total<br>Members<br>Dropped | Gain/<br>Loss<br>Members |
|-----------|--------------|------------------|------------------------|----------------|--------------------|----------------------|---------------------|--------------------------|-----------------------------|--------------------------|
| 2018-2019 | 0            | 0                | 0                      | 67             | 0                  | 1                    | 8                   | 76                       | 121                         | -45                      |
| 2019-2020 | 0            | 3                | -3                     | 62             | 0                  | 8                    | 19                  | 89                       | 154                         | -65                      |
| 2020-2021 | 0            | 3                | -3                     | 50             | 1                  | 5                    | 14                  | 70                       | 177                         | -107                     |
| 2021-2022 | 0            | 2                | -2                     | 67             | 3                  | 2                    | 3                   | 75                       | 131                         | -56                      |
| 2022-2023 | 0            | 3                | -3                     | 84             | 2                  | 12                   | 4                   | 102                      | 122                         | -20                      |
| Average   | 0            | 2                | -2                     | 66             | 1                  | 6                    | 10                  | 82                       | 141                         | -59                      |